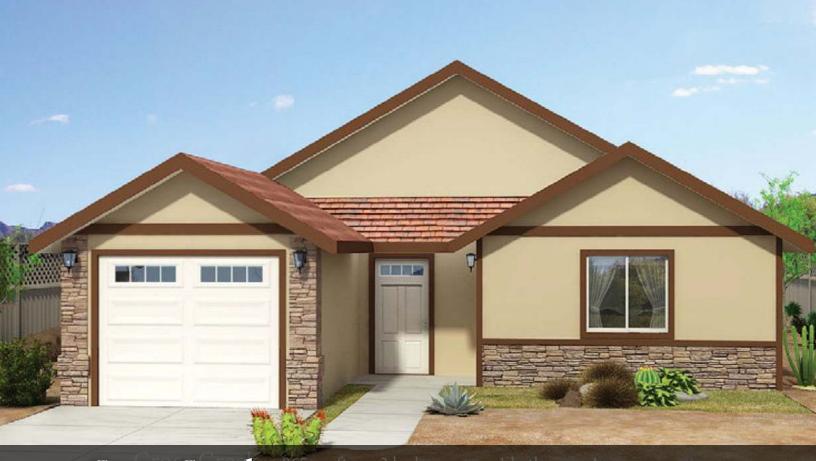

## Cross Creek 865 sq. ft. • 2 bedrooms • 1 bath • 1 car garage





## "Built on Your Land" | FairwayHomeseWest.com

© 2007-2019 All Fights Reserved Fairway Homes West Arizona. is #ROC261141. Plan numbers indicate the approx. square footage of living space. Elevation renderings shown may reflect artists interpretation and/or optional features, and may not represent the finished product. Farway Homes West Farway Fights are specification and/or optional features and may not represent the finished product. Farway Homes West for the finished product. Farway Homes West respectively for the finished product. Farway Homes West reserves the rights to change specifications and pricing without notice or obligation.