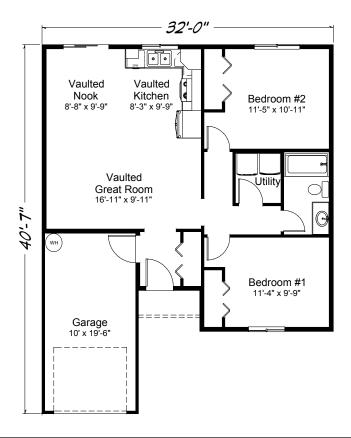

## Cross Creek 865 sq. ft. • 2 bedrooms • 1 bath • 1 car garage





## "Built on Your Land" | FairwayHomeseWest.com

© 2007-2019 All Fights Reserved Fairway Homes West Arizona. is #ROC261141. Plan numbers indicate the approx. square footage of living space. Elevation renderings shown may reflect artists interpretation and/or optional features, and may not represent the finished product. Farway Homes West Farway Fights are specification and/or optional features and may not represent the finished product. Farway Homes West for the finished product. Farway Homes West respectively for the finished product. Farway Homes West reserves the rights to change specifications and pricing without notice or obligation.